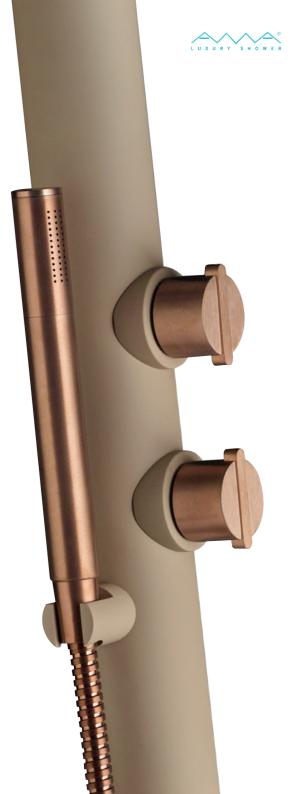

Furthermore, upon request, it is possible to customize the products in different RAL finishes, as well as combine our anti-ice system, which allows people to use the required shower all year round and protect it during the coldest periods of the year.

This innovative showerhead can also be customized according to the project and can be offered in all painted finishes, including all RAL shades on request, but also PVD coatings.