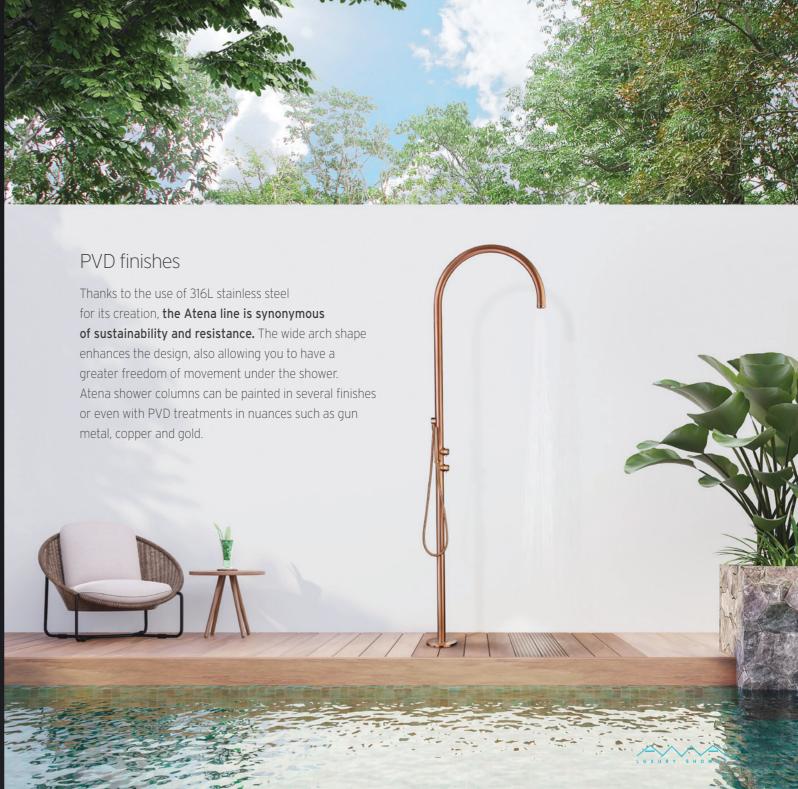

Developed with the cooperation of the Industrial Designer Stefano Pasotti.

Our showers reveal all their beauty and their technical potential in outdoor environments

Outdoor showers are designed, manufactured and tested to withstand all weather and usage conditions, which is why they are built **with corrosion-resistant materials, like 316L stainless steel.** 

Solar shower columns, in particular, represent a green

**choice** given that they allow you to use water heated by the sun, reducing consumption.

Thanks to the black powder coating made on the column, the water inside of the tank heats up quickly.