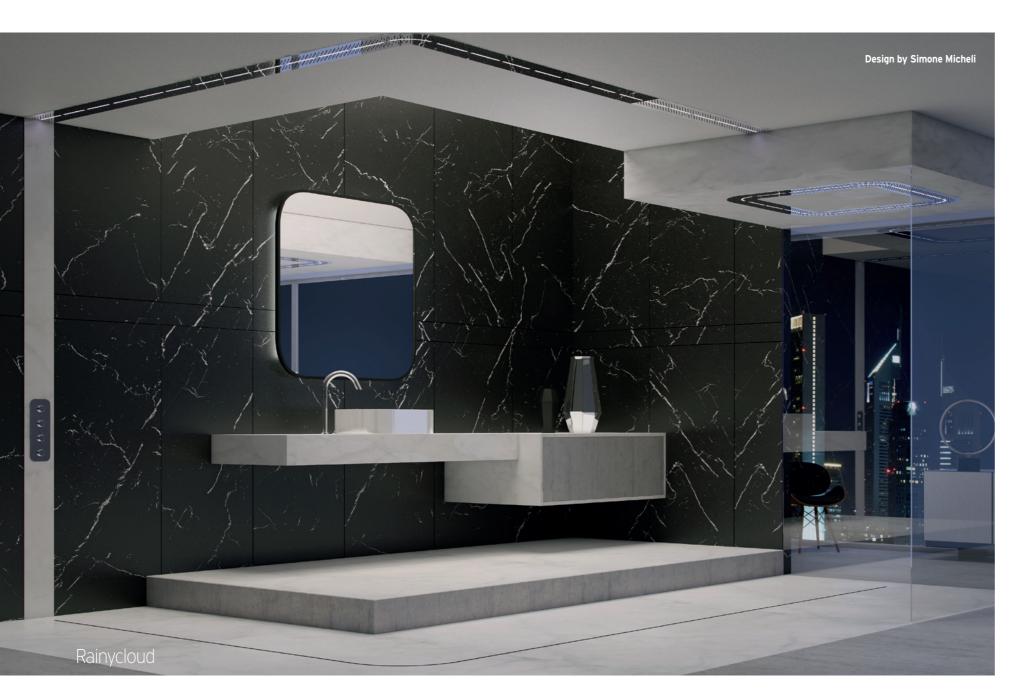

Rainycloud includes a range of **modular chromotherapy shower** heads made from super mirror stainless steel for maximum customisation. The ideal solution for a sense of well-being tailored to one's own desires, an innovative concept that breaks traditional patterns by creating new shapes and directions.