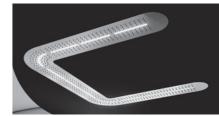

Rainycloud includes a range of **modular chromotherapy shower** heads made from super mirror stainless steel for maximum customisation. The ideal solution for a sense of well-being tailored to one's own desires, an innovative concept that breaks traditional patterns by creating new shapes and directions.