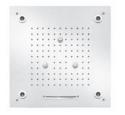

### The shape of wellbeing in the SPA or at home

Our chromotherapy showerheads, available in different designs, combine a wide range of colors to a variety of water features, creating an engaging and relaxing atmosphere at the same time. The benefits of water at different temperatures combined with the light sequences have a positive effect on the mind and body.

Rainycloud includes a range of **modular chromotherapy shower** heads made from super mirror stainless steel for maximum customisation. The ideal solution for a sense of well-being tailored to one's own desires, an innovative concept that breaks traditional patterns by creating new shapes and directions.