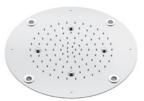

### The shape of wellbeing in the SPA or at home

Our chromotherapy showerheads, available in different designs, combine a wide range of colors to a variety of water features, creating an engaging and relaxing atmosphere at the same time. The benefits of water at different temperatures combined with the light sequences have a positive effect on the mind and body.

Rainycloud includes a range of **modular chromotherapy shower** heads made from super mirror stainless steel for maximum customisation. The ideal solution for a sense of well-being tailored to one's own desires, an innovative concept that breaks traditional patterns by creating new shapes and directions.