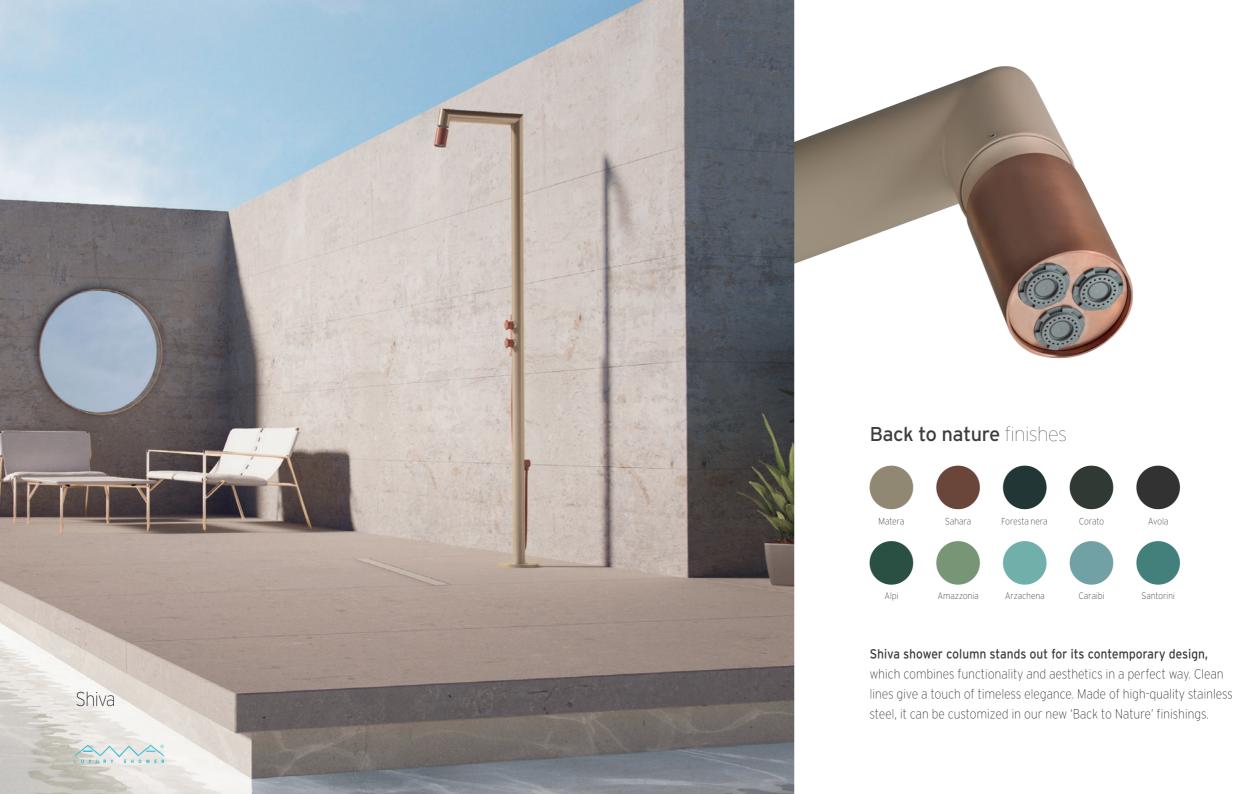

Furthermore, upon request, it is possible to customize the products in different RAL finishes, as well as combine our anti-ice system, which allows people to use the required shower all year round and protect it during the coldest periods of the year.

This innovative showerhead can also be customized according to the project and can be offered in all painted finishes, including all RAL shades on request, but also PVD coatings.