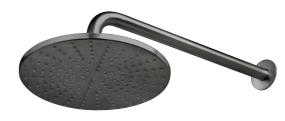

Made entirely of 316 stainless steel, this innovative showerhead, produced by Ama, completes the Aurora lines in the catalog as well as, proposed individually, it elevates aesthetics and performance of existing solutions. During the creation of this 250 mm diameter shower head, special attention was also paid to functionality and features, as Aurora316 was designed and made inspectable.

This innovative showerhead can also be customized according to the project and can be offered in all painted finishes, including all RAL shades on request, but also PVD coatings.