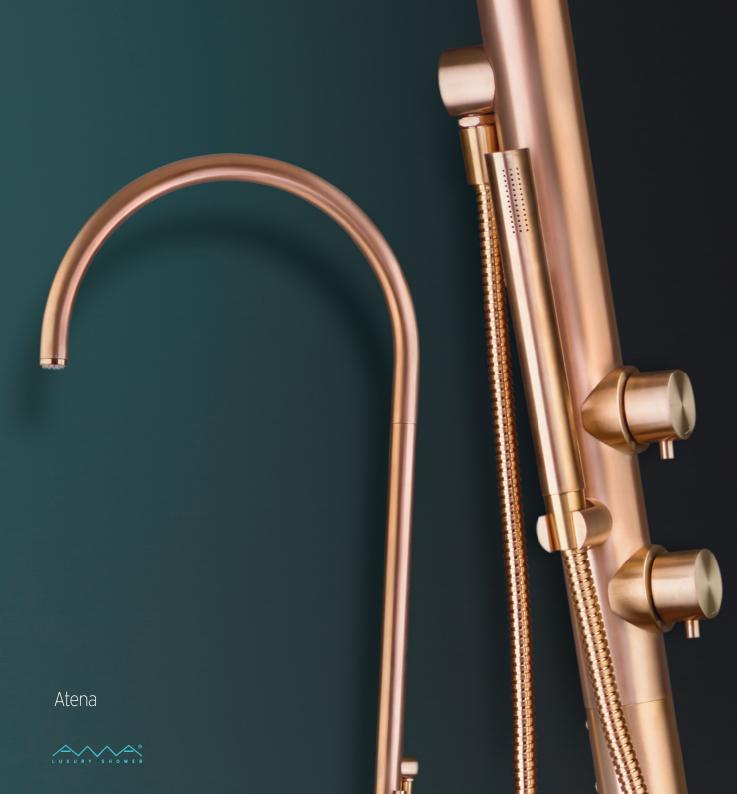

nside of the tank heats up quickly.









Aphrodite





### Taylor-made

Considerable experience and professionalism combined with a knowledge of production processes are essential elements for creating standard product variants or bespoke items, from design to the manufacture of small or large batches. The use of high-quality materials, the study of innovative solutions and the collaboration with reliable partners, allows us to **develop bespoke solutions with attention to detail and guaranteed aesthetics and functionality.** 



Furthermore, upon request, it is possible to customize the products in different RAL finishes, as well as combine our anti-ice system, which allows people to use the required shower all year round and protect it during the coldest periods of the year.















Made entirely of 316 stainless steel, this innovative showerhead, produced by Ama, completes the Aurora lines in the catalog as well as, proposed individually, it elevates aesthetics and performance of existing solutions. During the creation of this 250 mm diameter shower head, special attention was also paid to functionality and features, as Aurora316 was designed and made inspectable.

This innovative showerhead can also be customized according to the project and can be offered in all painted finishes, including all RAL shades on request, but also PVD coatings.











### Elegance and functionality for stylish interiors

Refined materials, modern lines and craftsmanship are the hallmarks of collections intended as furnishing elements for interior design. All the experience ga