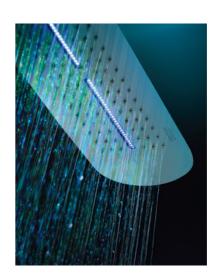

### The shape of wellbeing in the SPA or at home

Our chromotherapy showerheads, available in different designs, combine a wide range of colors to a variety of water features, creating an engaging and relaxing atmosphere at the same time. The benefits of water at different temperatures combined with the light sequences have a positive effect on the mind and body.

Rainycloud includes a range of **modular chromotherapy shower** heads made from super mirror stainless steel for maximum customisation. The ideal solution for a sense of well-being tailored to one's own desires, an innovative concept that breaks traditional patterns by creating new shapes and directions.