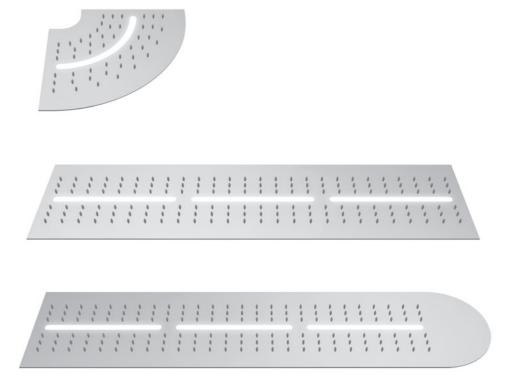

Rainycloud includes a range of **modular chromotherapy shower** heads made from super mirror stainless steel for maximum customisation. The ideal solution for a sense of well-being tailored to one's own desires, an innovative concept that breaks traditional patterns by creating new shapes and directions.