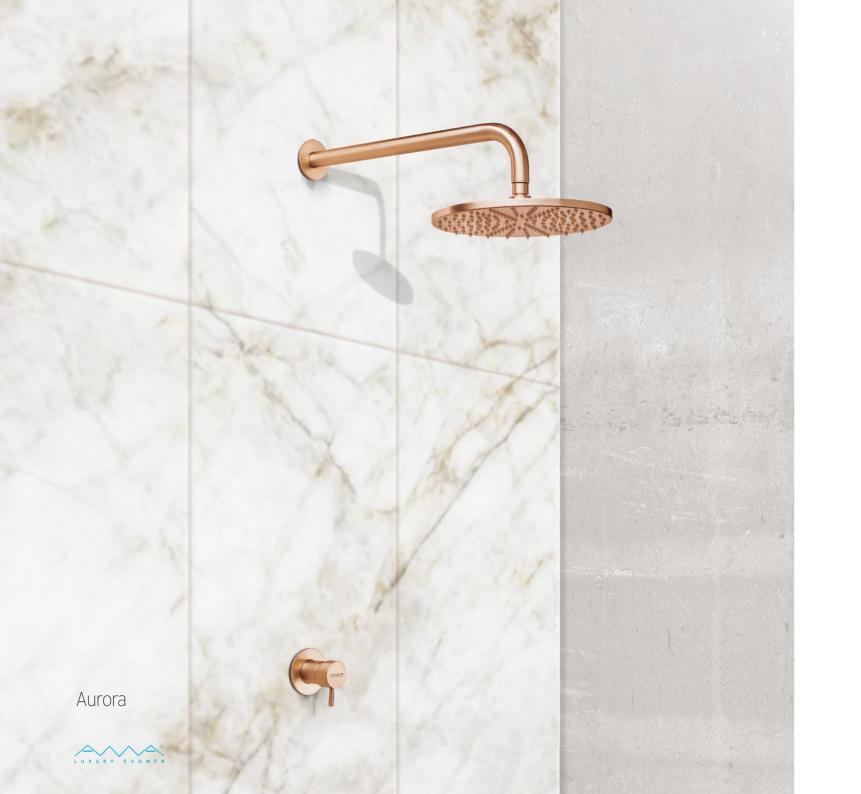

Made entirely of 316 stainless steel, this innovative showerhead, produced by Ama, completes the Aurora lines in the catalog as well as, proposed individually, it elevates aesthetics and performance of existing solutions. During the creation of this 250 mm diameter shower head, special attention was also paid to functionality and features, as Aurora316 was designed and made inspectable.

This innovative showerhead can also be customized according to the project and can be offered in all painted finishes, including all RAL shades on request, but also PVD coatings.