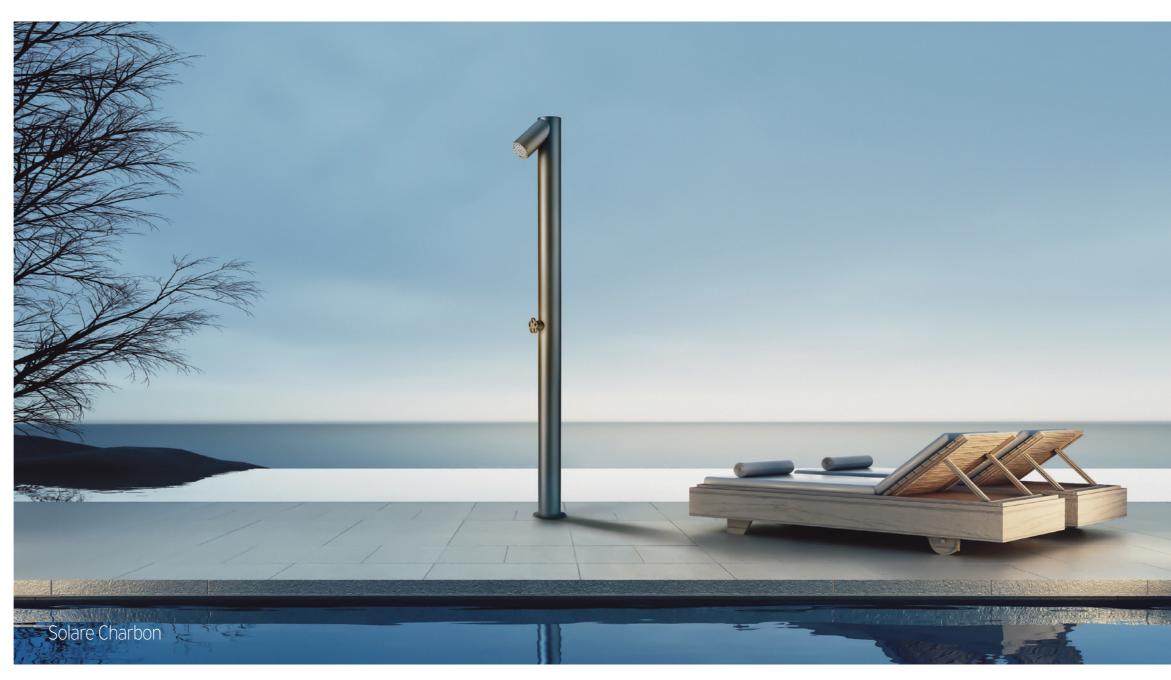

Developed with the cooperation of the Industrial Designer Stefano Pasotti.

Our showers reveal all their beauty and their technical potential in outdoor environments

Outdoor showers are designed, manufactured and tested to withstand all weather and usage conditions, which is why they are built **with corrosion-resistant materials, like 316L stainless steel.** 

Solar shower columns, in particular, represent a green

**choice** given that they allow you to use water heated by the sun, reducing consumption.

Thanks to the black powder coating made on the column, the water inside of the tank heats up quickly.