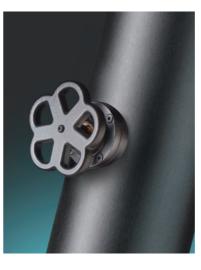

### The shape of wellbeing in the SPA or at home

Our chromotherapy showerheads, available in different designs, combine a wide range of colors to a variety of water features, creating an engaging and relaxing atmosphere at the same time. The benefits of water at different temperatures combined with the light sequences have a positive effect on the mind and body.

Rainycloud includes a range of **modular chromotherapy shower** heads made from super mirror stainless steel for maximum customisation. The ideal solution for a sense of well-being tailored to one's own desires, an innovative concept that breaks traditional patterns by creating new shapes and directions.