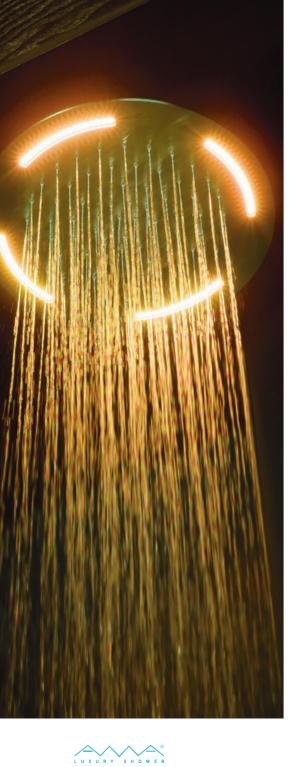

### The shape of wellbeing in the SPA or at home

Our chromotherapy showerheads, available in different designs, combine a wide range of colors to a variety of water features, creating an engaging and relaxing atmosphere at the same time. The benefits of water at different temperatures combined with the light sequences have a positive effect on the mind and body.

Rainycloud includes a range of **modular chromotherapy shower** heads made from super mirror stainless steel for maximum customisation. The ideal solution for a sense of well-being tailored to one's own desires, an innovative concept that breaks traditional patterns by creating new shapes and directions.