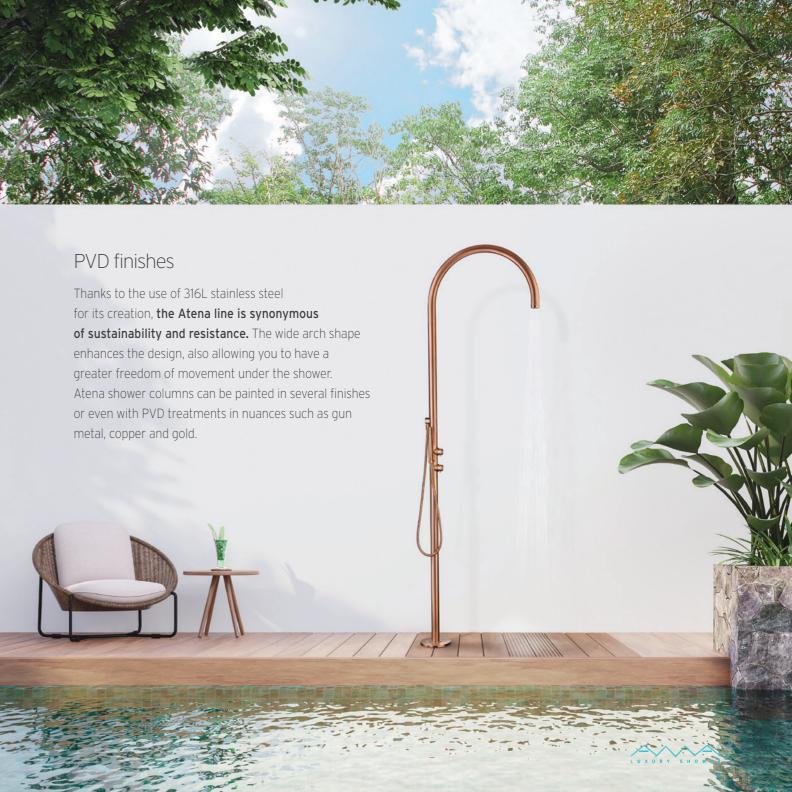

Developed with the cooperation of the Industrial Designer Stefano Pasotti.

Our showers reveal all their beauty and their technical potential in outdoor environments

Outdoor showers are designed, manufactured and tested to withstand all weather and usage conditions, which is why they are built **with corrosion-resistant materials, like 316L stainless steel.** 

Solar shower columns, in particular, represent a green

**choice** given that they allow you to use water heated by the sun, reducing consumption.

Thanks to the black powder coating made on the column, the water inside of the tank heats up quickly.