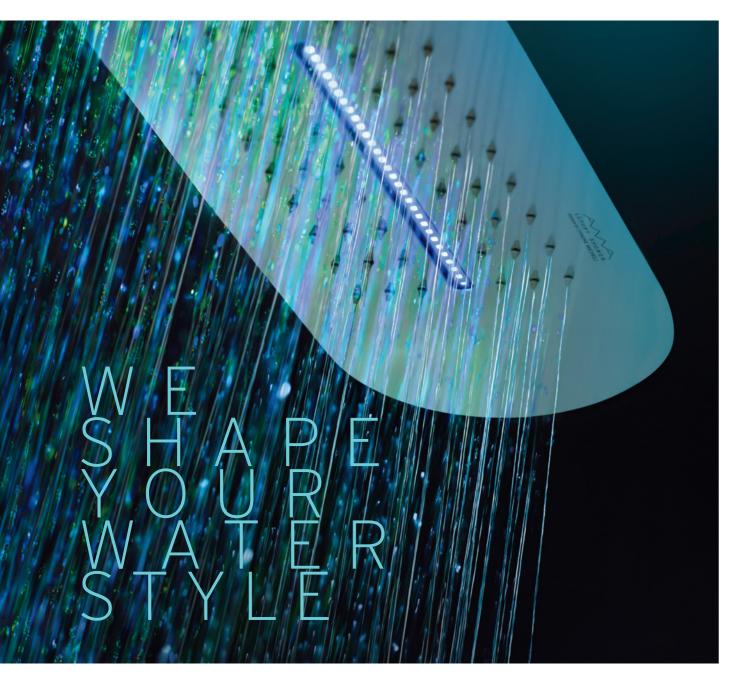

### Design and inspiration

Design, style, ergonomics and feelings play a key role in our production. Creating a successful project means **taking into account the technological and stylistic innovations** that not only have to meet technical and production requirements, but also enhance materials and shapes that make a product unique when it becomes a piece of furniture.

### The shape of wellbeing in the SPA or at home

Our chromotherapy showerheads, available in different designs, combine a wide range of colors to a variety of water features, creating an engaging and relaxing atmosphere at the same time. The benefits of water at different temperatures combined with the light sequences have a positive effect on the mind and body.

Rainycloud includes a range of **modular chromotherapy shower** heads made from super mirror stainless steel for maximum customisation. The ideal solution for a sense of well-being tailored to one's own desires, an innovative concept that breaks traditional patterns by creating new shapes and directions.